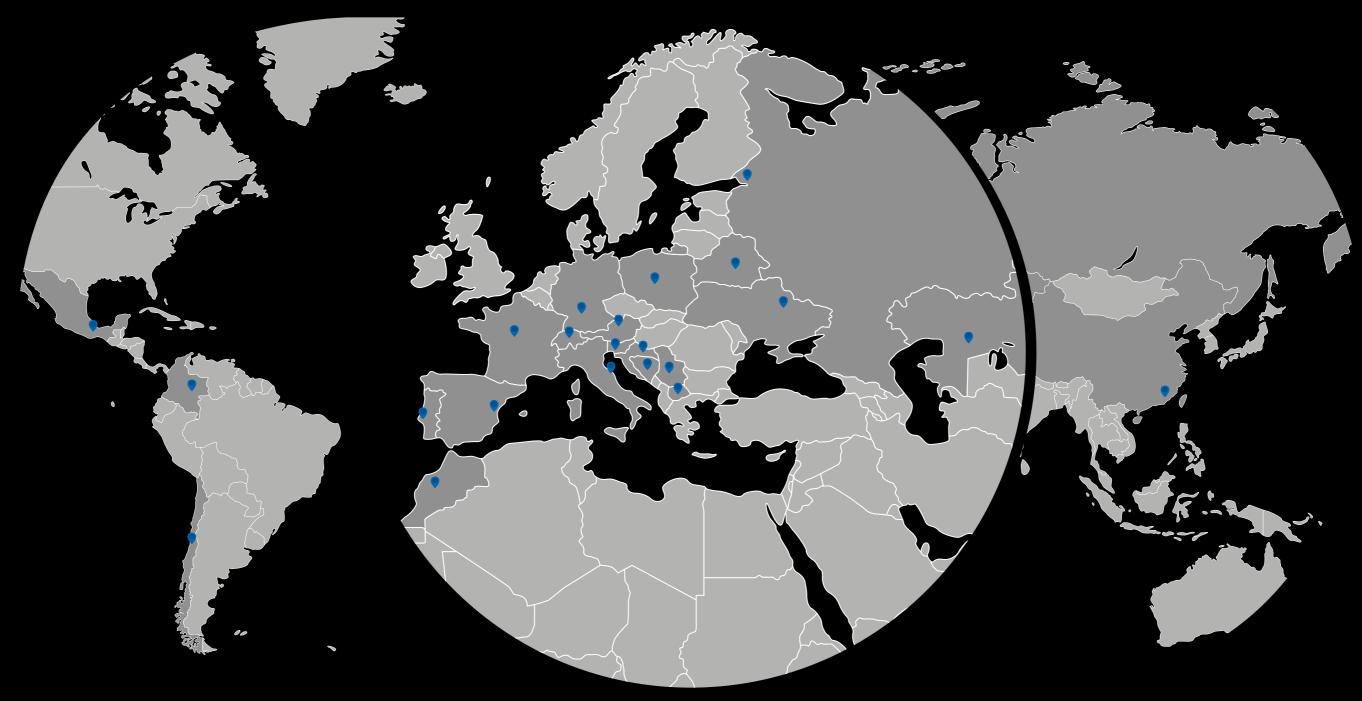

# INTERNATIONAL PRESENCE

#### EUROPE

Italy, Austria, Belarus, Bosnia and Herzegovina, Croatia, France, Germany, Macedonia, Poland, Portugal, Russia, Serbia, Slovenia, Spain, Switzerland, Ukraine AFRICA Morocco

AMERICAS
Colombia, Mexico

ASIA

China, Kazakhstan